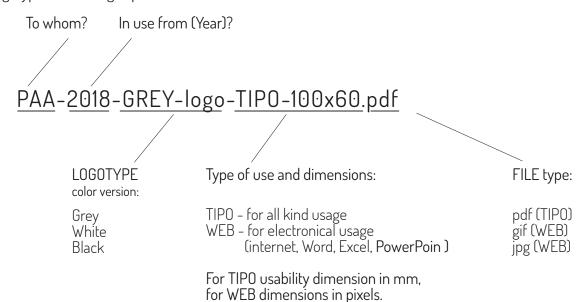

#### PAA logotype guidelines 2018

This is a vector quality PDF file and can be used for different sizes and materials without quality loss. Other logotype file types should be strictly used to according file type size.

#### Additional explanations

Logotype file naming explanation:

If the background is too dark to ensure clear legibility of the logo or if the required background is grey, reverse the logo to whiteDo not reproduce the logo in colours other than those specified in this document. Do not place transparent version of logo on a patterned background which impairs readability